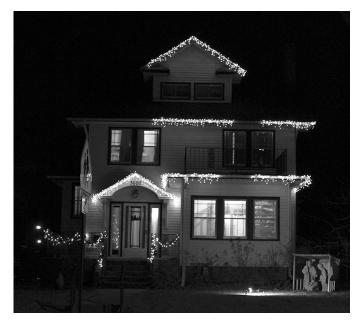

### **Holiday Lighting Contest 2016**

By Sandy Mahoney

Many thanks to all our neighbors who participated in the Witherbee Neighborhood Association Holiday Lighting Contest. Our judges had many nominated homes to chose from and were also given the ability to randomly select homes that caught their eye as they toured our neighborhood streets on judging night. Judges this year were City Council representative, Cyndi Lamm, her husband and grandchildren. Cyndi and her crew bundled up on a snowy evening to venture out into a cold Witherbee winter wonderland.

Cyndi noted there were many deserving displays however, a particulate favorite of the judging crew was the home at 4200 Randolph, due to their abundance of lights and color. The homeowners, Mike and Jan, were honored for a second year and Mike would agree they are deserving of the Lincoln Electric Customer Award after seeing the spike in their December electric bill! Gift cards of \$20 was presented to each category winner listed below.