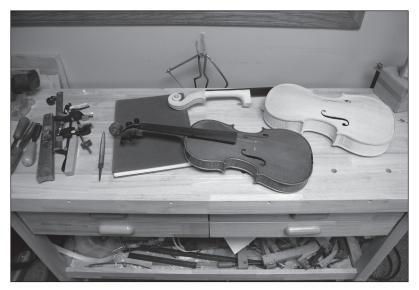

When making a violin, Marilyn hand selects the wood (spruce, maple and ebony) and crafts it using old master's patterns. Each violin takes about two months to make. She listens to the wood and crafts the instrument so it can make the best sound possible. Each instrument is unique and she enjoys having musicians pick the one that is their

Partially finished violins and construction tools

some of America's best contemporary makers. Products include instruments and bows in a broad range of models, styles and price ranges.

On Tuesdays, Marilyn is joined in her shop by Bow Specialist, Cy Amesquita. Cy handles all bow repairs and bow rehairings. His instruments will be showcased in upcoming exhibits. Marilyn and Cy are joined by Matthew