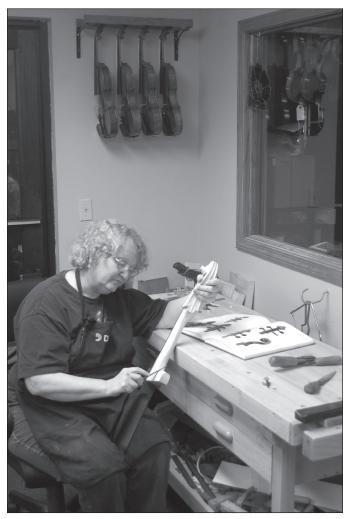

# **Violin Maker Returns to Her Home Zip Code**

Marilyn Wallin works on making a violin in her Capital City Strings shop

402-488-3314

By Mike Fitzgerald

Marilyn Wallin grew up in the heart of Lincoln at 41st and Mohawk St. After college, she found herself living in Chicago where she became a master violin maker and director of the violinmaking department of North Bennet St School in Boston. This school offers intensive, handson training in traditional trades and fine craftsmanship. During her 35 years of instrument making in Chicago and Boston, Marilyn crafted more than 200 violins, violas and cellos. Some of these instruments have been played in the New York Philharmonic Orchestra, the Boston Symphony Orchestra, the Kennedy Opera Orchestra, and at the Aspen Music Festival. Over 60 apprentices have been lucky to have Marilyn as their instructor and mentor.

In August of 2015, Marilyn and her husband, Leonard, returned to Lincoln and opened Capital City Strings, Inc. at 145 S. 56th. In addition to opening the specialty business in the Witherbee neighborhood, they also purchased and totally overhauled a house at 56th and M St. The activity and traffic, including sirens, on O and 56th Streets reminds Marilyn of the life she enjoyed in Boston. She also mentioned that other parts of the neighborhood feel like home, so she is enjoying the best of both worlds.