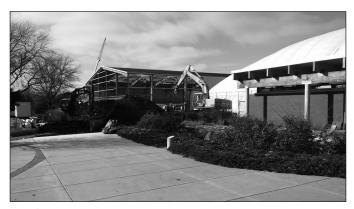

## **Woods Park Tennis Project Ahead of Schedule**

Work in progress

By Lisa McNeel & James McCarville

Everyday when you drive or walk by Woods Park, you can see progress as the 5.7 million dollar project works toward completion. What a wonderful asset this will be to our Witherbee Neighborhood. Woods Park Tennis Center strives to provide opportunities for everyone to enjoy the sport of tennis. From young children and high school students to adults looking to raise their game to the next level or just wanting to stay in shape with the cardio work out that tennis provides, Woods Tennis Center has it all. Construction is currently ahead of schedule and they are looking to May or June for their Grand Opening of this awesome complex. The Witherbee Buzz will keep our neighbors informed on the exact date of the opening. WNA encourages everyone to support this beautiful new addition to our neighborhood.