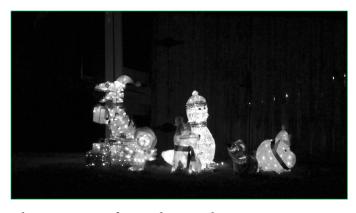

### **Holiday Lighting Contest 2016**

By Sandy Mahoney

Many thanks to all our neighbors who participated in the Witherbee Neighborhood Association Holiday Lighting Contest. Our judges had many nominated homes to chose from and were also given the ability to randomly select homes that caught their eye as they toured our neighborhood streets on judging night. Judges this year were City Council representative, Cyndi Lamm, her husband and grandchildren. Cyndi and her crew bundled up on a snowy evening to venture out into a cold Witherbee winter wonderland.

1) Best Monochromatic Award (use of single color):

550 S. 52nd St and 3600 J St

2) Front Door Décor Award: 3905 H St

3) Traditional, Simple Elegance Award:

225 Piazza Terrace

4) Lots of Color Award: 5325 L St

5) LES Superior Customer Award (most lights):

4200 Randolph St

6) Visions of Sugar Plums Award (kids favorite):