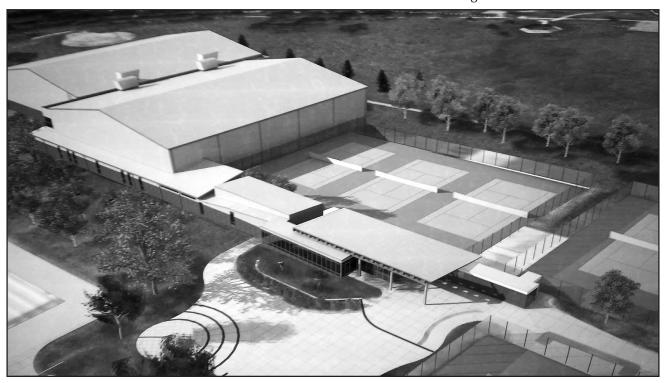

## **Woods Park Tennis Project Ahead of Schedule**

Work in progress

By Lisa McNeel & James McCarville

Everyday when you drive or walk by Woods Park, you can see progress as the 5.7 million dollar project works toward completion. What a wonderful asset this will be to our Witherbee Neighborhood. Woods Park Tennis Center strives to provide opportunities for everyone to enjoy the sport of tennis. From young children and high school students to adults looking to raise their game to the next level or just wanting to stay in shape with the cardio work out that tennis provides, Woods Tennis Center has it all. Construction is currently ahead of schedule and they are looking to May or June for their Grand Opening of this awesome complex. The Witherbee Buzz will keep our neighbors informed on the exact date of the opening. WNA encourages everyone to support this beautiful new addition to our neighborhood.

Architects final schematic for the Woods Park Tennis Complex.