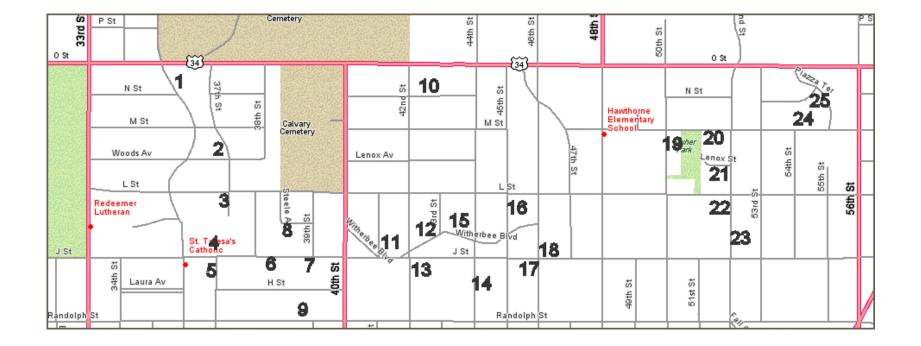

## **2011 Witherbee Garage Sales**

| 2011 Witherbee Neighborhood Garage Sales June 9, 10, 11 |                     |                    |                                 |                                                                                                                                                                                       |
|---------------------------------------------------------|---------------------|--------------------|---------------------------------|---------------------------------------------------------------------------------------------------------------------------------------------------------------------------------------|
| Map #                                                   | Address             | Days               | Times                           | Items                                                                                                                                                                                 |
| 1                                                       | 140 South 35        | Saturday           | 9:00-4:00                       | 1st of two moving sales, scroll saw, old costume jewelry, snoopy/peanuts items, antiques, end tables, much miscellaneous and plenty of freebies.                                      |
| 2                                                       | 3648 Woods Ave      | Fri and Sat        | 9:00-?                          | Contemporary and vintage furniture, tent, treadmill, exercise equipment, office furniture/supplies, linens, jigsaw puzzles, games, books, women's clothing.                           |
| 3                                                       | 435 Christensen Crt | Fri and Sat        | 8:00-3:00                       | Moving sale, Broyhill hutch, coat rack, table, CDs, Wicker Chairs, XL soft side dog crate, misc glass items, clothes, kitchen items, bath items, much more                            |
| 4                                                       | 3640 J Street       | Fri and Sat        | 8:00-5:00                       | Furniture, golf bag, golf travel case, snowblower, solid oak louvered doors, uniforms, books, lamps, pictures, brass candlesticks, bedding, bread maker, quality clothing, much misc. |
| 5                                                       | 627 South 37        | Thur, Fri and Sat  | 9:00-4:00                       | Girls gymboree clothes (8-12), toys, sandbox, toy box, outdoor chairs, entertainment center, arm's reach co-sleeper, little tikes swings, twins umbrella strollers                    |
| 6                                                       | 3801 J              | Thur, Fri and Sat  | 9:00-5:00 Fri;<br>9:00-3:00 Sat | Baby items, boys clothes 0-4, Christmas village, multiple family, books, household items                                                                                              |
| 7                                                       | 3901 J street       | Thur, Fri and Sat. | 8:00-5:00                       | Delta 3HP dust collector, hand and power tools, 110V window air-conditioner, household hardware, garden wagon                                                                         |
| 8                                                       | 3855 Steele Ave     | Fri and Sat        | 9:00-?                          | Books, misc glass wear, women's and kids clothes, big variety, most items \$1.00 or less                                                                                              |
| 9                                                       | 3838 Randolph       | Thur, Fri and Sat  | 9:00-3:00                       | Gardening books, fiction, good quality clothing of all sizes, dishes, roll top desk, dolls, hand made jewelry                                                                         |
| 10                                                      | 4214 N Street       | Thur, Fri and Sat  | 9:00-5:00                       | Crib, playpen, toys, high chair, clothes newborn-3T, women's clothes, computer with printer, scrap booking, crafts, seasonal items, paperback books, Coleman camping stove.           |
| 11                                                      | 4140 Witherbee      | Fri and Sat        | 8:00-5:00                       | Kids Stuff, craft supplies, household, crystal by Lenox, video games, music, movies                                                                                                   |
| 12                                                      | 4226 Witherbee      | Thur and Fri       | 8:00-4:00                       | Boys clothing, boys toys, toddler bed, patio set, bedding, women's clothing and much more                                                                                             |
| 13                                                      | 600 South 42nd      | Fri and Sat        | 9:00-5:00                       | Antique tapestry, pictures, cambridge glass, brass items, glass snack tray sets, refinished occasional tables, much misc.                                                             |
| 14                                                      | 700 South 44        | Thur, Fri and Sat  | 9:00-5:00                       | Books, furniture, unique items, stereo equipment, speakers, misc, odds and ends                                                                                                       |
| 15                                                      | 4414 Witherbee      | Friday             | 8:00-4:00                       | Petite clothes, shoes, collectables, dishes, cookie jars, men's shirts, toy cars, much misc.                                                                                          |
| 16                                                      | 430 S 45            | Fri and Sat        | 9:00-5:00                       | Girls clothes infant to 6T, boys clothes infant to 3T, Women's plus size clothing, lots of additional children's items, toys and housewares                                           |
| 17                                                      | 601 South 46        | Thur and Fri       | 8:00-4:00                       | inflatable mattress, vintage items, 1950s baby furniture, something from every part of the house, old and new!                                                                        |
| 18                                                      | 4600 J Street       | Saturday           | 9:00-5:00                       | Multifamily sale, toys, clothes and misc.                                                                                                                                             |
| 19                                                      | 310 south 50        | Thur, Fri and Sat  | 9:00-6:00                       | Size 6 women's clothes, glass block, scrap wood-free, lots of misc.                                                                                                                   |
| 20                                                      | 5105 M Street       | Fri and Sat        |                                 | Baby girl items, baby crib and mattress, electronics ,household items, leather recliner, lamps, 2003 Chevy Avalanche-loaded                                                           |
| 21                                                      | 341 South 52        | Saturday           | 9:00-?                          | Furniture, housewares, collectibles, old tools                                                                                                                                        |
| 22                                                      | 441 South 52        | Thur, Fri and Sat  | 9:00-5:00                       | Home décor, men's clothes and shoes, TV stands, planters, furniture, dishes and misc.                                                                                                 |
| 23                                                      | 536 South 52        | Thur, Fri and Sat  | 9:00-5:00                       | Couches, cream separator, pop cans, lots of misc.                                                                                                                                     |
| 24                                                      | 5400 M Street       | Saturday           | 8:00-4:00                       | Dresser, night stand, golf clubs, golf bag, grill, kitchen glasses, clothes, coffee table, play station 2, mirror                                                                     |
| 25                                                      | 235 Piazza Terrace  | Fri and Sat        | All day                         | Movingfurniture, chests of drawers, window air conditioner, upright freezer, clothing and various household items                                                                     |
| By # 8                                                  | 3867 Steele Ave     | Saturday           | 9:00-5:00                       | Desks, TV's, chain saw                                                                                                                                                                |
|                                                         |                     |                    |                                 |                                                                                                                                                                                       |